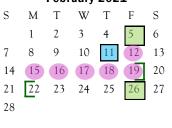

#### **Staff Development Days (No school for students):**

Staff Inservice: Aug. 7th, Aug. 10th-14th, Jan. 4th

Missed School Waiver Days

Teacher Workdays (PM): Sept. 25th, Nov. 6th, Feb. 19th, Apr. 9th, May 26th and

# School Holidays (No school):

School Holiday

Labor Day: Sept. 7th

Thanksgiving: Nov. 23rd—27th Christmas: Dec. 21st—Jan. 1st County Stock Show: Jan. 8th Weather Day: Feb. 11th Spring Break: Mar. 15th—19th Good Friday: Apr. 2nd

#### **Reporting Periods:**

1st Six Weeks: Aug. 17th—Sept. 25th 2nd Six Weeks: Sept. 28th—Nov. 6th 3rd Six Weeks: Nov. 9th—Dec. 18th 4th Six Weeks: Jan. 5th—Feb. 19th 5th Six Weeks: Feb. 22nd—Apr. 9th 6th Six Weeks: Apr. 12th—May 28th

# Early Dismissals:

Fridays (2:45 PM)

Homecoming: Sept. 11th (12:00 PM) Fall Festival: Oct. 28th (12:00 PM)

For Students Only: Sept. 25th, Nov. 6th, Feb. 19th,

April 9th, May 26th, 27th (12:00 PM)

For Staff and Students: Aug. 21st, Sept. 11th, Oct. 28th, Dec. 18th , Feb. 12th, May 7th, May 14th, May 21st, May 28th (12:00 PM)