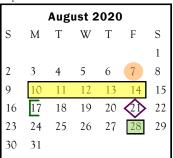

#### **Staff Development Days (No school for students):**

Staff Inservice: Aug. 7th, Aug. 10th-14th, Jan. 4th

Missed School Waiver Days

Teacher Workdays (PM): Sept. 25th, Nov. 6th, Feb. 19th, Apr. 9th, May 26th and

#### **Reporting Periods:**

1st Six Weeks: Aug. 17th—Sept. 25th 2nd Six Weeks: Sept. 28th—Nov. 6th 3rd Six Weeks: Nov. 9th—Dec. 18th 4th Six Weeks: Jan. 5th—Feb. 19th 5th Six Weeks: Feb. 22nd—Apr. 9th 6th Six Weeks: Apr. 12th—May 28th

# Early Dismissals:

Fridays (2:45 PM)

Homecoming: Sept. 11th (12:00 PM) Fall Festival: Oct. 28th (12:00 PM)

For Students Only: Sept. 25th, Nov. 6th, Feb. 19th,

April 9th, May 26th, 27th (12:00 PM)

For Staff and Students: Aug. 21st, Sept. 11th, Oct. 28th, Dec. 18th , Feb. 12th, May 7th, May 14th, May 21st, May 28th (12:00 PM)