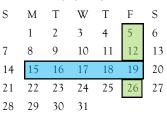

High School Graduation: May 28th

#### **Reporting Periods:**

1st Six Weeks: Aug. 17th—Sept. 25th 2nd Six Weeks: Sept. 28th—Nov. 6th 3rd Six Weeks: Nov. 9th—Dec. 18th 4th Six Weeks: Jan. 5th—Feb. 19th 5th Six Weeks: Feb. 22nd—Apr. 9th 6th Six Weeks: Apr. 12th—May 28th

# Early Dismissals:

Fridays (2:45 PM)

Homecoming: Sept. 11th (12:00 PM) Fall Festival: Oct. 28th (12:00 PM)

For Students Only: Sept. 25th, Nov. 6th, Feb. 19th,

April 9th, May 26th, 27th (12:00 PM)

For Staff and Students: Aug. 21st, Sept. 11th, Oct. 28th, Dec. 18th , Feb. 12th, May 7th, May 14th, May 21st, May 28th (12:00 PM)