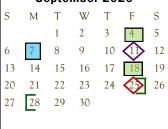

#### **Staff Development Days (No school for students):**

Staff Inservice: Aug. 7th, Aug. 10th-14th, Jan. 4th

Missed School Waiver Days

Teacher Workdays (PM): Sept. 25th, Nov. 6th, Feb. 19th, Apr. 9th, May 26th and

# School Holidays (No school):

School Holiday

Labor Day: Sept. 7th

Thanksgiving: Nov. 23rd—27th Christmas: Dec. 21st—Jan. 1st County Stock Show: Jan. 8th Weather Day: Feb. 11th Spring Break: Mar. 15th—19th Good Friday: Apr. 2nd

# Early Dismissals:

Fridays (2:45 PM)

Homecoming: Sept. 11th (12:00 PM) Fall Festival: Oct. 28th (12:00 PM)

For Students Only: Sept. 25th, Nov. 6th, Feb. 19th,

April 9th, May 26th, 27th (12:00 PM)

For Staff and Students: Aug. 21st, Sept. 11th, Oct. 28th, Dec. 18th , Feb. 12th, May 7th, May 14th, May 21st, May 28th (12:00 PM)